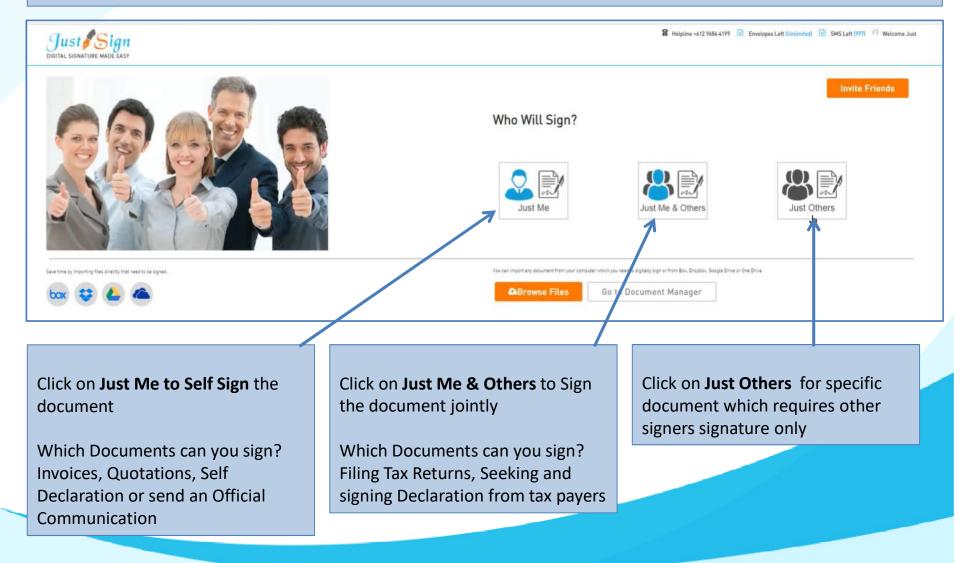

### "Who Will Sign"?

#### Documents can be signed in 3 ways: 1 - Just Me, 2- Just Me & Others, 3) Just Others.